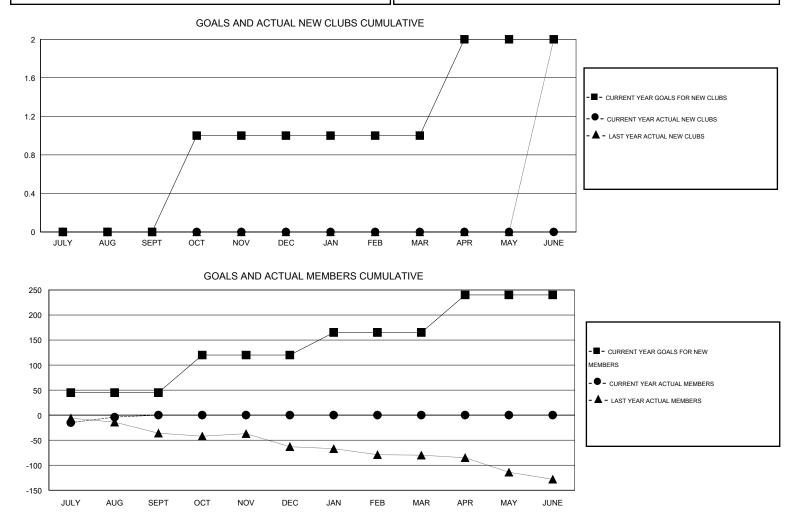

## GMT: Gary Wong

| LOCATION NEVADA |
|-----------------|
|-----------------|

| -             |                                             | Clubs     |                  |                  |               |                    | Members                             |                    |                  |
|---------------|---------------------------------------------|-----------|------------------|------------------|---------------|--------------------|-------------------------------------|--------------------|------------------|
|               | RESULTS FOR 2016-2017 RESULTS FOR 2016-2017 |           |                  |                  |               |                    |                                     |                    |                  |
| QUARTER       | NEW CLUB<br>GOAL                            | NEW CLUBS | DROPPED<br>CLUBS | NET<br>GAIN/LOSS | QUARTER       | NEW MEMBER<br>GOAL | CHARTER AND<br>NEW MEMBERS<br>ADDED | DROPPED<br>MEMBERS | NET<br>GAIN/LOSS |
| JULY/AUG/SEPT | 0                                           | 0         | 0                | 0                | JULY/AUG/SEPT | 45                 | 47                                  | 51                 | -4               |
| OCT/NOV/DEC   | 1                                           | 0         | 0                | 0                | OCT/NOV/DEC   | 75                 | 0                                   | 0                  | 0                |
| JAN/FEB/MAR   | 0                                           | 0         | 0                | 0                | JAN/FEB/MAR   | 45                 | 0                                   | 0                  | 0                |
| APR/MAY/JUNE  | 1                                           | 0         | 0                | 0                | APR/MAY/JUNE  | 75                 | 0                                   | 0                  | 0                |

| DROPPED CLUBS: 0                 | 14 CLUBS OF 47 ADDED 1 OR MORE<br>NEW MEMBERS | GENDER DISTRIBUTION<br>MALE 688 (60.83%) |            |
|----------------------------------|-----------------------------------------------|------------------------------------------|------------|
| DROPPED MEMBERS                  |                                               | FEMALE 443 (39.17%)                      |            |
| DECEASED ()<br>CLUB CANCELLED () | CLICK HERE FOR HEALTH<br>ASSESSMENT DATA      | FAMILY UNIT MEMBERS<br>HEAD OF HOUSEHOLD | 225<br>109 |
| OTHER 51<br>TOTAL 51             | —                                             | NON-HEAD OF HOUSEHOLD                    | 116        |